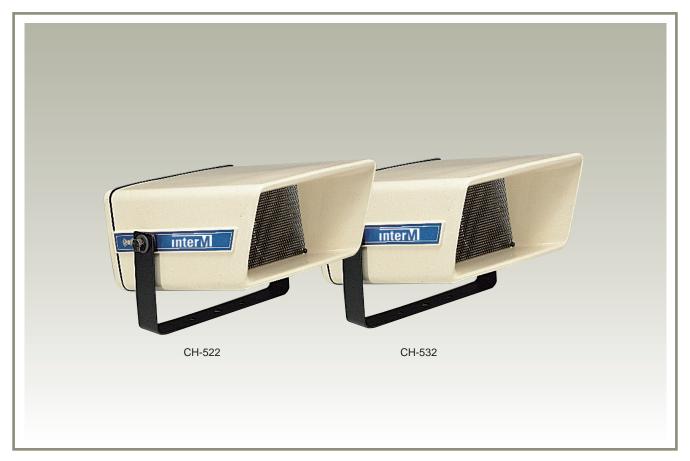

# **CLEAR HORN SPEAKER**

#### INDOOR OR OUTDOOR USE

This clear horn speaker can be used for indoor or outdoor, why it is proof against the water and dust.

- COAXIAL TYPE 2 WAY SYSTEM
   These speakers are designed coaxial type unit.
- WIDE FREQUENCY RANGE AND CLEAR SOUND It's possible to produce wide frequency range and clear sound by it's peculiar design and good quality unit.
- EFFICIENCY FOR P.A SYSTEM Matching transformer is incorporation for high efficiency of P.A use.
- EASY INSTALLATION
   You can install easily by using provided spring and steel
- DISPERSION CONTROL
   You can conveniently control the dispersion by using

#### ■ ELECTRICAL

|                    | CH-522      | CH-532      |
|--------------------|-------------|-------------|
| Rated Output       | 20W         | 30W         |
| Impedance          | $500\Omega$ | $165\Omega$ |
|                    | 1kΩ         | $330\Omega$ |
| Frequency Response | 110Hz~20kHz | 100Hz~20kHz |
| SPL (1m/1W)        | 95dB        | 95dB        |

## ■ GENERAL

| Weight   | 3 | .5 | K( | 9 |
|----------|---|----|----|---|
| vvoigitt |   | .0 | "; | 9 |

• Dimensions......294(W)×209(H)×326(D)mm

OFFICE: 653-5 BANGHAK-DONG, DOBONG-KU, SEOUL, KOREA TEL: 82-2-2289-8140~8, FAX: 82-2-2289-8149